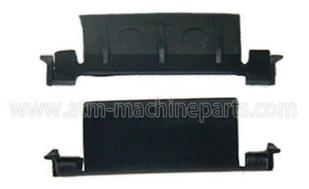

#### NMD100 ATM Machine Parts NF Guide CCR A008812 New and have in stock

#### 1. Quick Details

| Product name    | NF Guide CCR | P/N         | A008812 |
|-----------------|--------------|-------------|---------|
| Quality         | New generic  | Brand Name: | NMD     |
| Stock condition | In stock     | Material    | Rubber  |