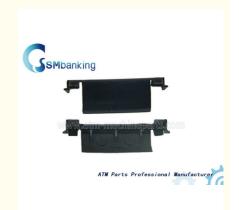

#### NMD100 ATM Machine Parts NF Guide CCR A008812 New and have in stock

#### 1. Quick Details

| Product name    | NF Guide CCR | P/N         | A008812 |
|-----------------|--------------|-------------|---------|
| Quality         | New generic  | Brand Name: | NMD     |
| Stock condition | In stock     | Material    | Rubber  |