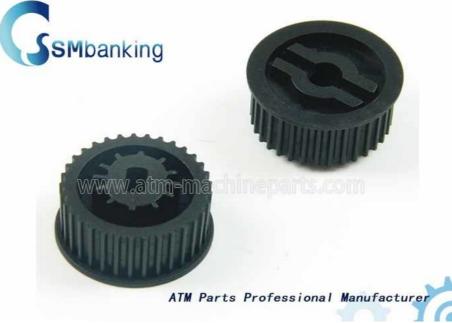

# Cash Machine Parts NMD ATM Parts Talaris NMD NQ200 Black Pulley A007305 have in stock

#### Stock Glory DeLaRue NMD ATM Parts NF 20T PULLEY GEAR A001599 1. Quick Details

| Product<br>name | NS stacker wheel | P/N          | A007305  |
|-----------------|------------------|--------------|----------|
| Quality         | New generic      | Brand Name:  | Glory    |
| Color           | Black            | Stock status | In stock |