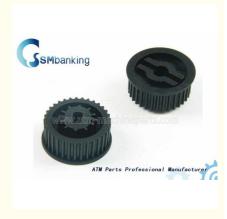

# Cash Machine Parts NMD ATM Parts Talaris NMD NQ200 Black Pulley A007305 have in stock

#### Stock Glory DeLaRue NMD ATM Parts NF 20T PULLEY GEAR A001599 1. Quick Details

| Product<br>name | NS stacker wheel | P/N          | A007305  |
|-----------------|------------------|--------------|----------|
| Quality         | New generic      | Brand Name:  | Glory    |
| Color           | Black            | Stock status | In stock |