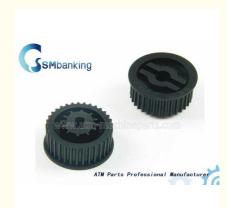

# Cash Machine Parts NMD ATM Parts Talaris NMD NQ200 Black Pulley A007305 have in stock

#### Stock Glory DeLaRue NMD ATM Parts NF 20T PULLEY GEAR A001599 1. Quick Details

| Product<br>name | NS stacker wheel | P/N          | A007305  |
|-----------------|------------------|--------------|----------|
| Quality         | New generic      | Brand Name:  | Glory    |
| Color           | Black            | Stock status | In stock |