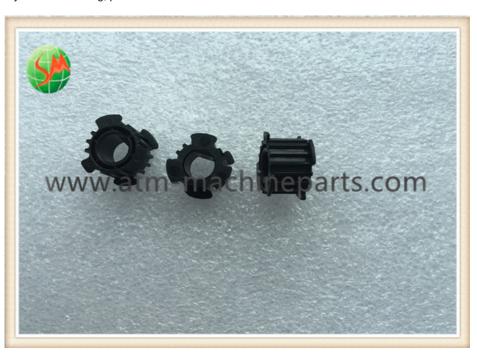

## 4430000008 GEAR Z16 Hyosung ATM Parts Nautilus Hyosung Machine 5600 5600T

#### **Product Description**

4430000008 GEAR Z16 Hyosung ATM Parts Nautilus Hyosung Machine 5600 5600T

A.4430000008

B. ATM Service

C. Gear

D. MOQ: 1pc