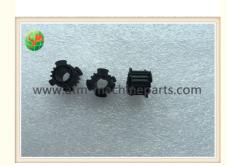

## 4430000008 GEAR Z16 Hyosung ATM Parts Nautilus Hyosung Machine 5600 5600T

#### **Product Description**

4430000008 GEAR Z16 Hyosung ATM Parts Nautilus Hyosung Machine 5600 5600T

A.4430000008

B. ATM Service

C. Gear

D. MOQ: 1pc