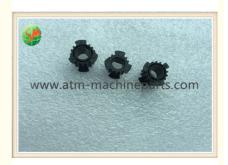

## 4430000008 GEAR Z16 Hyosung ATM Parts Nautilus Hyosung Machine 5600 5600T

#### **Product Description**

4430000008 GEAR Z16 Hyosung ATM Parts Nautilus Hyosung Machine 5600 5600T

A.4430000008

B. ATM Service

C. Gear

D. MOQ: 1pc