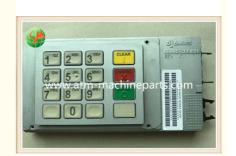

## 4450662632 Ncr Atm Machine Parts English Version 445-0662632 58xx Plastic Key

#### **Product Specification**

• Brand: NCR

Description: Keyboard
P/N: 445-0662632
Warranty: 90 Days
Material: Plastic

• Shipment: Express/Sea/Air

Highlight: atm machine parts, atm accessories

#### 4450662632 Ncr Atm Machine Parts English version 445-0662632 58xx Plastic key

#### **Product Description**

| Brand        | NCR                              |
|--------------|----------------------------------|
| Product Name | EPP                              |
| P/N          | 445-0662632                      |
| Condition    | New and original/New and Generic |
| Warranty     | 90 days                          |
| Stock Status | In Stock                         |
| Payment Term | T/T,Western Union                |