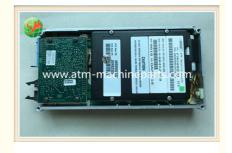

## 4450662632 Ncr Atm Machine Parts English Version 445-0662632 58xx Plastic Key

#### **Product Specification**

• Brand: NCR

Description: Keyboard
P/N: 445-0662632
Warranty: 90 Days
Material: Plastic

• Shipment: Express/Sea/Air

Highlight: atm machine parts, atm accessories

#### 4450662632 Ncr Atm Machine Parts English version 445-0662632 58xx Plastic key

#### **Product Description**

| Brand        | NCR                              |
|--------------|----------------------------------|
| Product Name | EPP                              |
| P/N          | 445-0662632                      |
| Condition    | New and original/New and Generic |
| Warranty     | 90 days                          |
| Stock Status | In Stock                         |
| Payment Term | T/T,Western Union                |