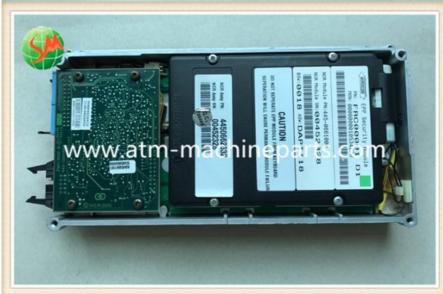

## 4450662632 Ncr Atm Machine Parts English Version 445-0662632 58xx Plastic Key

#### **Product Specification**

• Brand: NCR

Description: Keyboard
P/N: 445-0662632
Warranty: 90 Days
Material: Plastic

• Shipment: Express/Sea/Air

Highlight: atm machine parts, atm accessories

#### 4450662632 Ncr Atm Machine Parts English version 445-0662632 58xx Plastic key

#### **Product Description**

| Brand        | NCR                              |
|--------------|----------------------------------|
| Product Name | EPP                              |
| P/N          | 445-0662632                      |
| Condition    | New and original/New and Generic |
| Warranty     | 90 days                          |
| Stock Status | In Stock                         |
| Payment Term | T/T,Western Union                |