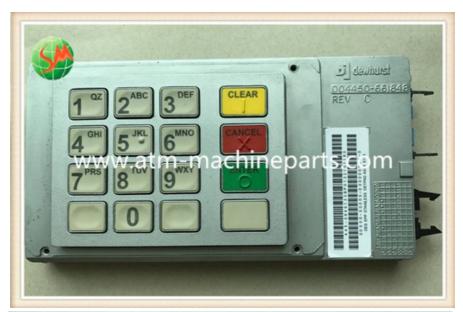

## 4450662632 Ncr Atm Machine Parts English Version 445-0662632 58xx Plastic Key

#### **Product Specification**

• Brand: NCR

Description: Keyboard
P/N: 445-0662632
Warranty: 90 Days
Material: Plastic

• Shipment: Express/Sea/Air

Highlight: atm machine parts, atm accessories

#### 4450662632 Ncr Atm Machine Parts English version 445-0662632 58xx Plastic key

#### **Product Description**

| Brand        | NCR                              |
|--------------|----------------------------------|
| Product Name | EPP                              |
| P/N          | 445-0662632                      |
| Condition    | New and original/New and Generic |
| Warranty     | 90 days                          |
| Stock Status | In Stock                         |
| Payment Term | T/T,Western Union                |