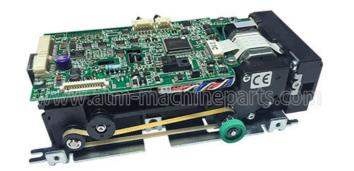

## ICT3K5-3R6940 SANKYO ICT-3K5 Motor ATM Card Reader Plastic / Metal

## **Product Specification**

- Quality:
- MOQ:
- Model:
- ICT3K5-3R6940
- Material: • Used In:
- Machine

1pc

- Highlight:
- Plastic And Metal

New Original

- - bank card reader, atm smart card reader

#### **Product Description**

A.Plastic and Metal B.New Original C.ICT3K5-3R6940 ICT-3K5 Motor Card Reader

| PN      | ICT3K5-3R6940 |
|---------|---------------|
| MOQ     | 1pc           |
| Payment | TT/ WU/ LC    |