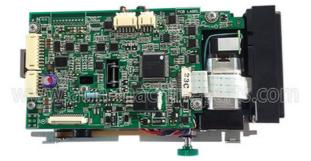

## ICT3K5-3R6940 SANKYO ICT-3K5 Motor ATM Card Reader Plastic / Metal

## **Product Specification**

- Quality:
- MOQ:
- Model:
- ICT3K5-3R6940
- Material: • Used In:
- Machine

1pc

- Highlight:
- Plastic And Metal

New Original

- - bank card reader, atm smart card reader

#### **Product Description**

A.Plastic and Metal B.New Original C.ICT3K5-3R6940 ICT-3K5 Motor Card Reader

| PN      | ICT3K5-3R6940 |
|---------|---------------|
| MOQ     | 1pc           |
| Payment | TT/ WU/ LC    |