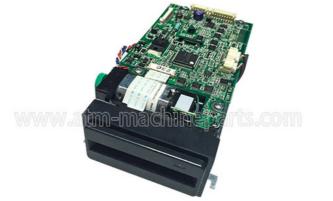

## ICT3K5-3R6940 SANKYO ICT-3K5 Motor ATM Card Reader Plastic / Metal

## **Product Specification**

- Quality:
- MOQ:
- Model:
- ICT3K5-3R6940
- Material: • Used In:
- Machine

1pc

- Highlight:
- Plastic And Metal

New Original

- - bank card reader, atm smart card reader

#### **Product Description**

A.Plastic and Metal B.New Original C.ICT3K5-3R6940 ICT-3K5 Motor Card Reader

| PN      | ICT3K5-3R6940 |
|---------|---------------|
| MOQ     | 1pc           |
| Payment | TT/ WU/ LC    |