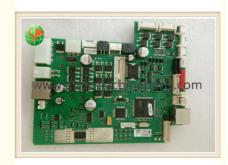

# 1750140781 Wincor Cineo PCB C4060 Dispenser Control Board 01750140781

#### 1750140781 Wincor Cineo PCB C4060 Dispenser Control Board 01750140781

#### **Product Description**

| P/N          | 1750140781        |
|--------------|-------------------|
| Product Name | Control board     |
| Warranty     | 90 days           |
| Stock Status | In Stock          |
| Payment Term | T/T,Western Union |