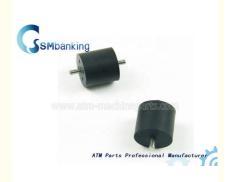

## Metal / Plastic Black A008456 Plastic NMD Atm Parts NQ Roller A008456

#### **Product Description**

A008456 Plastic NMD Atm Spare Parts NQ Roller A008456

#### 1. Quick Details

A. Product name: NQ Roller

B. P/N: A008456

C. Condition: new original

D. Brand Name: NMD

E. Color :Black

F. Stock status: in stock G. Warranty: 90 days