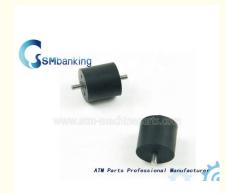

## Metal / Plastic Black A008456 Plastic NMD Atm Parts NQ Roller A008456

#### **Product Description**

A008456 Plastic NMD Atm Spare Parts NQ Roller A008456

#### 1. Quick Details

A. Product name: NQ Roller

B. P/N: A008456

C. Condition: new original

D. Brand Name: NMD

E. Color :Black

F. Stock status: in stock G. Warranty: 90 days