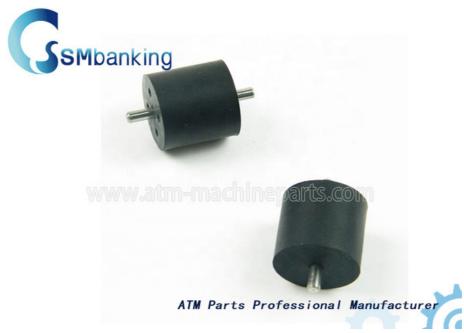

## Metal / Plastic Black A008456 Plastic NMD Atm Parts NQ Roller A008456

#### **Product Description**

A008456 Plastic NMD Atm Spare Parts NQ Roller A008456

#### 1. Quick Details

A. Product name: NQ Roller

B. P/N: A008456

C. Condition: new original

D. Brand Name: NMD

E. Color :Black

F. Stock status: in stock G. Warranty: 90 days