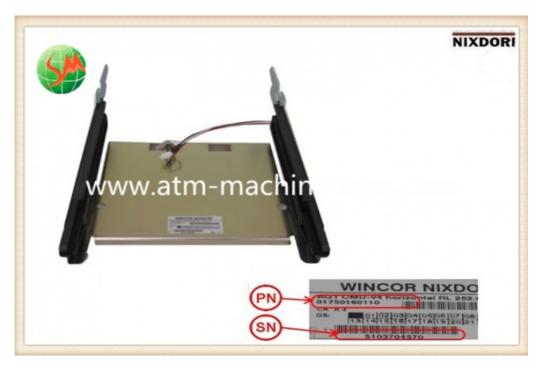

## 1750160110 252mm 2550 01750160110 Wincor Nixdorf ATM Parts Horinzontal **Transport LENGTH SRL**

### **Product Specification**

• Brand: Wincor Nixdorf • Pin Number: 1750160110

. Description: Horinzontal Transport

Metal · Material: In Stock · Stock Status: Black · Color:

· Payment Term: T/T, Western Union, Paypal

#### **Product Specifications**

| Brand        | Wincor Nixdorf           |
|--------------|--------------------------|
| Product Name | Horinzontal transport    |
| Condition    | New original/Refurbished |
| Pin number   | 1750160110               |
| Warranty     | 90 days                  |
| Stock Status | In Stock                 |
| Payment Term | T/T,Western Union        |