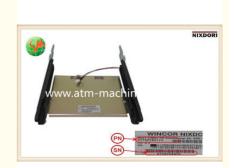

## 1750160110 252mm 2550 01750160110 Wincor Nixdorf ATM Parts Horinzontal **Transport LENGTH SRL**

### **Product Specification**

• Brand: Wincor Nixdorf • Pin Number: 1750160110

. Description: Horinzontal Transport

Metal · Material: In Stock · Stock Status: Black · Color:

· Payment Term: T/T, Western Union, Paypal

#### **Product Specifications**

| Brand        | Wincor Nixdorf           |
|--------------|--------------------------|
| Product Name | Horinzontal transport    |
| Condition    | New original/Refurbished |
| Pin number   | 1750160110               |
| Warranty     | 90 days                  |
| Stock Status | In Stock                 |
| Payment Term | T/T,Western Union        |