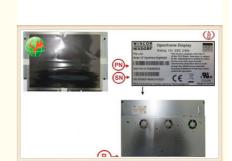

# Monitor 15 Inch Display Wincor Atm Parts 1750262932 For Procash 280 285

## Monitor 15 Inch Display 1750262932 Wincor Nixdorf ATM Part Display Used In Procash 280 285

#### **Product Description**

| Brand        | Wincor Nixdorf              |  |
|--------------|-----------------------------|--|
| Product Name | 15 Inch Display             |  |
| Pin number   | 1750262932                  |  |
| Condition    | New original or New generic |  |
| Colour       | Grey                        |  |
| Stock Status | In Stock                    |  |
| Payment Term | T/T,Western Union           |  |