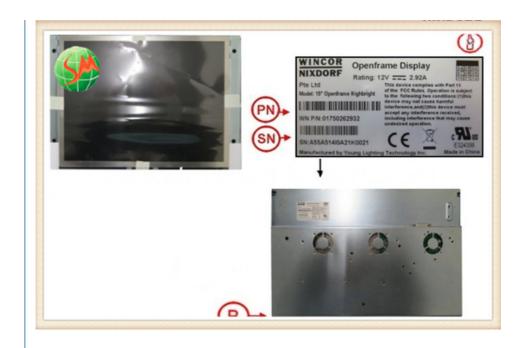

# Monitor 15 Inch Display Wincor Atm Parts 1750262932 For Procash 280 285

## Monitor 15 Inch Display 1750262932 Wincor Nixdorf ATM Part Display Used In Procash 280 285

#### **Product Description**

| Brand        | Wincor Nixdorf              |  |
|--------------|-----------------------------|--|
| Product Name | 15 Inch Display             |  |
| Pin number   | 1750262932                  |  |
| Condition    | New original or New generic |  |
| Colour       | Grey                        |  |
| Stock Status | In Stock                    |  |
| Payment Term | T/T,Western Union           |  |