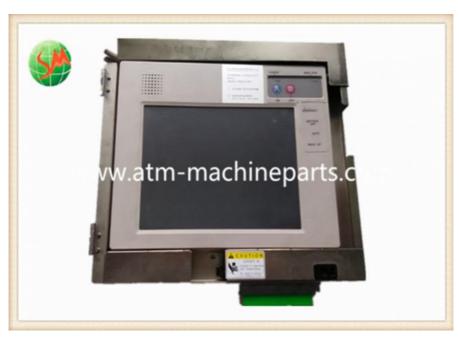

## 2845A Hitachi ATM Parts Operational Panel Maintenance Monitor LCD Display

#### Hitachi ATM Parts 2845A Operational Panel Maintenance Monitor LCD Display

#### **Product Description**

| Brand        | Hitachi           |
|--------------|-------------------|
| Product Name | Operational Panel |
| P/N          | 2845A             |
| Condition    | New and original  |
| Warranty     | 90 days           |
| Stock Status | In Stock          |
| Payment Term | T/T,Western Union |