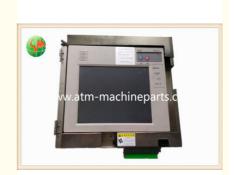

## 2845A Hitachi ATM Parts Operational Panel Maintenance Monitor LCD Display

#### Hitachi ATM Parts 2845A Operational Panel Maintenance Monitor LCD Display

#### **Product Description**

| Brand        | Hitachi           |
|--------------|-------------------|
| Product Name | Operational Panel |
| P/N          | 2845A             |
| Condition    | New and original  |
| Warranty     | 90 days           |
| Stock Status | In Stock          |
| Payment Term | T/T,Western Union |