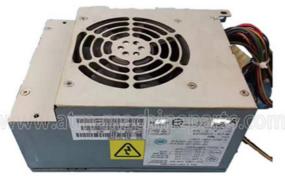

# 1750057419 Wincor Nixdorf ATM Parts 200W Power Supply 01750057419 have in stock

#### 1750057419 Atm Wincor Nixdorf Parts 200W power supply 01750057419 1. Quick Details

| Product Name | Wincor 200w Power Supply |
|--------------|--------------------------|
| P/N          | 1750057419               |
| Brand        | Wincor                   |
| Quality      | New Original             |