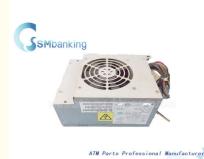

# 1750057419 Wincor Nixdorf ATM Parts 200W Power Supply 01750057419 have in stock

#### 1750057419 Atm Wincor Nixdorf Parts 200W power supply 01750057419 1. Quick Details

| Product Name | Wincor 200w Power Supply |
|--------------|--------------------------|
| P/N          | 1750057419               |
| Brand        | Wincor                   |
| Quality      | New Original             |