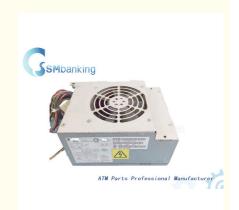

# 1750057419 Wincor Nixdorf ATM Parts 200W Power Supply 01750057419 have in stock

#### 1750057419 Atm Wincor Nixdorf Parts 200W power supply 01750057419 1. Quick Details

| Product Name | Wincor 200w Power Supply |
|--------------|--------------------------|
| P/N          | 1750057419               |
| Brand        | Wincor                   |
| Quality      | New Original             |