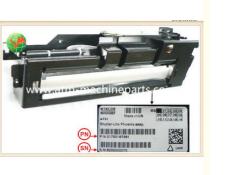

# 01750187981 Wincor Nixdorf Parts 1750187981 EXIT SHUTTER V.6 Shutter Lite Assy PC280

With standard packaging or according to

customer's request

T/T, Western Union

10000 pieces/month

Wincor

90 Days

Plastic

# 01750187981 Wincor Nixdorf ATM Parts 1750187981 EXIT SHUTTER V.6 Shutter Lite Assy PC280

### Description of product

| Brand        | wincor                           |
|--------------|----------------------------------|
| Product Name | shutter                          |
| P/N          | 1750187981                       |
| Condition    | New and original/New and Generic |
| Warranty     | 90 days                          |
| Stock Status | In Stock                         |
| Payment Term | T/T,Western Union                |