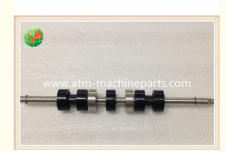

## 445-0647678 LVDT Assy Shaft Line NCR Atm Parts Durable ATM component 4450647678

#### **Product Specification**

• Brand: NCR

Description:
 LVDT Assy Shaft Line

P/N: 445-0647678
 Warranty: 90 Days
 Material: Metal

• Shipment: Express/Sea/Air

• Highlight: atm machine parts, atm accessories

#### 445-0647678 LVDT Assy Shaft Line NCR Atm Parts Durable ATM component 4450647678

#### **Product Description**

| Brand        | NCR                              |
|--------------|----------------------------------|
| Product Name | LVDT Assy Shaft                  |
| P/N          | 4450647678                       |
| Condition    | New and original/New and Generic |
| Warranty     | 90 days                          |
| Stock Status | In Stock                         |
| Payment Term | T/T,Western Union                |