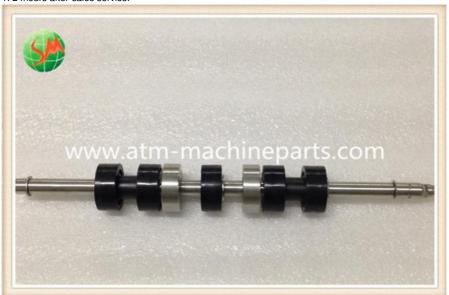

## 445-0647678 LVDT Assy Shaft Line NCR Atm Parts Durable ATM component 4450647678

#### **Product Specification**

• Brand: NCR

Description:
 LVDT Assy Shaft Line

P/N: 445-0647678
 Warranty: 90 Days
 Material: Metal

• Shipment: Express/Sea/Air

• Highlight: atm machine parts, atm accessories

#### 445-0647678 LVDT Assy Shaft Line NCR Atm Parts Durable ATM component 4450647678

#### **Product Description**

| Brand        | NCR                              |
|--------------|----------------------------------|
| Product Name | LVDT Assy Shaft                  |
| P/N          | 4450647678                       |
| Condition    | New and original/New and Generic |
| Warranty     | 90 days                          |
| Stock Status | In Stock                         |
| Payment Term | T/T,Western Union                |