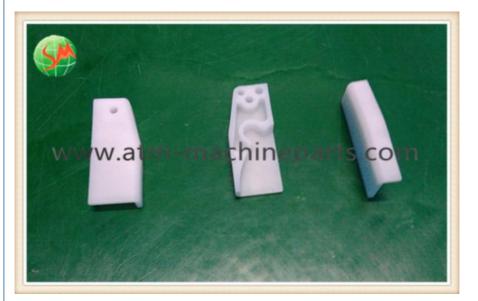

# NCR ATM Parts Retainer-Pick Line 445-0678300 Pick Line Support White Plastic

### **Product Specification**

- P/N:
- Material:
- Product Name:
- Weight:
- Highlight:
- Plastic Retainer-Pick Line 1KG ncr atm machine parts, atm accessories

445-0678300

Standard packing or according client's

### **Product Description**

NCR ATM Parts Retainer-Pick Line 445-0678300 Pick Line Support White Plastic

### **Product Description**

| 1. | 445-0678300                 |
|----|-----------------------------|
| 2. | Retainer-Pick Line          |
| 3. | In time after-sales service |
| 4. | ATM machine                 |
| 5. | Plastic                     |
| 6. | In stock                    |
| 7. | 1PC                         |