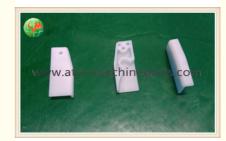

# NCR ATM Parts Retainer-Pick Line 445-0678300 Pick Line Support White Plastic

### **Product Specification**

- P/N:
- Material:
- Product Name:
- Weight:
- Highlight:
- Plastic Retainer-Pick Line 1KG ncr atm machine parts, atm accessories

445-0678300

Standard packing or according client's

### **Product Description**

NCR ATM Parts Retainer-Pick Line 445-0678300 Pick Line Support White Plastic

### **Product Description**

| 1. | 445-0678300                 |
|----|-----------------------------|
| 2. | Retainer-Pick Line          |
| 3. | In time after-sales service |
| 4. | ATM machine                 |
| 5. | Plastic                     |
| 6. | In stock                    |
| 7. | 1PC                         |