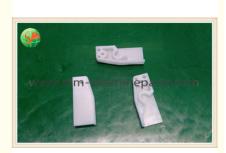

# NCR ATM Parts Retainer-Pick Line 445-0678300 Pick Line Support White Plastic

### **Product Specification**

- P/N:
- Material:
- Product Name:
- Weight:
- Highlight:
- Plastic Retainer-Pick Line 1KG ncr atm machine parts, atm accessories

445-0678300

Standard packing or according client's

### **Product Description**

NCR ATM Parts Retainer-Pick Line 445-0678300 Pick Line Support White Plastic

### **Product Description**

| 1. | 445-0678300                 |
|----|-----------------------------|
| 2. | Retainer-Pick Line          |
| 3. | In time after-sales service |
| 4. | ATM machine                 |
| 5. | Plastic                     |
| 6. | In stock                    |
| 7. | 1PC                         |