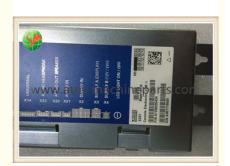

# 1750235434 Wincor Nixdorf ATM Cineo C4060 Console Electronics CTM II 01750235434

# **Product Specification**

• P/N: 01750235434

Material: Metal

• Use In: Atm Cineo Machine

• Condition: New

• Highlight: wincor nixdorf spare parts, wincor atm parts