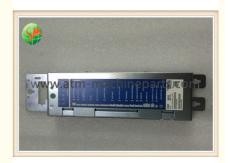

# 1750235434 Wincor Nixdorf ATM Cineo C4060 Console Electronics CTM II 01750235434

# **Product Specification**

• P/N: 01750235434

Material: Metal

• Use In: Atm Cineo Machine

• Condition: New

• Highlight: wincor nixdorf spare parts, wincor atm parts