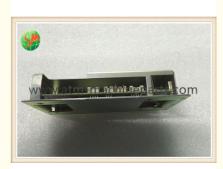

# 1750192235 Wincor Nixdorf ATM Parts WINCOR Base Unit ASKIM II D 01750192235 Banking ATM Machine

1-5 working days after received payment

# **Basic Information**

- Place of Origin:
- Brand Name:
- 01750192235 Model Number:
- Minimum Order Quantity:
- Price: Competitive packing with standard or according to client
- Packaging Details:
- Delivery Time:
- Payment Terms:
- Supply Ability:
- T/T, Western Union 200pcs/month

China

Wincor

1pc

request



# **Product Specification**

- P/N:
- Material: • Use In:

• Condition:

• Highlight:

Metal And Plastic Atm Machine

01750192235

- New
  - wincor nixdorf spare parts, wincor nixdorf atm parts



### More Images



### 1750192235 ATM PARTS WINCOR Base Unit ASKIM II D 01750192235 Banking ATM Machine

#### **Product Information**

A.01750192235 B.Accept small order C.After-sale service D.Fast ship:1-3 working days after get the payment

### **GSM** Information

GSM International Ltd. Who is engaged in ATM technology service, spare parts sales, consumables production, comprehensive service for many years. You should be confused or in confursing about such problem : who can give you high quality, competitive price, good after service. We would be able to create better approaches to solve your particulate problem.

#### Why choose us

- 1. Professional ATM system integrator with 15 years of experience.
- 2. Perfect accessories inventory, providing frontline staff with absolute securit