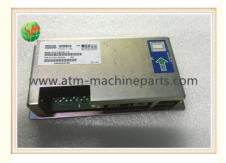

# 1750192235 Wincor Nixdorf ATM Parts WINCOR Base Unit ASKIM II D 01750192235 Banking ATM Machine

1-5 working days after received payment

### 1750192235 ATM PARTS WINCOR Base Unit ASKIM II D 01750192235 Banking ATM Machine