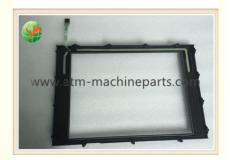

# 01750190038 Wincor Nixdorf ATM Parts, 15 inch Wincor Cineo FDK 1750190038

## **Product Specification**

P/N: 01750190038
Material: Metal And Plastic
Use In: Chine Machine

• Condition: New

• Highlight: wincor nixdorf atm parts, wincor atm parts

## **Product Description**

01750190038 Wincor ATM Parts Wincor Cineo FDK 15 inch 1750190038