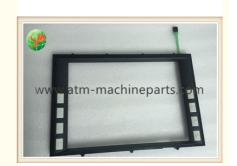

# 01750190038 Wincor Nixdorf ATM Parts, 15 inch Wincor Cineo FDK 1750190038

## **Product Specification**

P/N: 01750190038
Material: Metal And Plastic
Use In: Chine Machine

• Condition: New

• Highlight: wincor nixdorf atm parts, wincor atm parts

## **Product Description**

01750190038 Wincor ATM Parts Wincor Cineo FDK 15 inch 1750190038