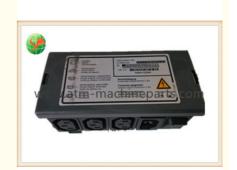

## Wincor Power Distribution Box 01750173167 2050xe ATM Service ATM Repair 1750173167

#### Wincor Part Power Distribution Box 01750173167 2050xe ATM Service ATM Repair 1750173167

| Product | Power Distribution Box             | Weight      | about 3KG / pc |
|---------|------------------------------------|-------------|----------------|
| name    |                                    |             |                |
| P/N     | 01750173167                        | Brand Name: | Wincor         |
|         | ATM Machine,Spare parts,UPS,Camera | Payment     | TT/ WU         |