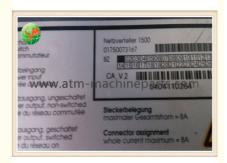

### **Product Specification**

P/N: 01750173167

• Condition: New

1500xe 2050xe Model:

Metal Material:

• Highlight: wincor nixdorf spare parts, wincor atm parts

#### Wincor Part Power Distribution Box 01750173167 2050xe ATM Service ATM Repair 1750173167

| Product | Power Distribution Box             | Weight      | about 3KG / pc |
|---------|------------------------------------|-------------|----------------|
| name    |                                    |             |                |
| P/N     | 01750173167                        | Brand Name: | Wincor         |
|         | ATM Machine,Spare parts,UPS,Camera | Payment     | TT/ WU         |