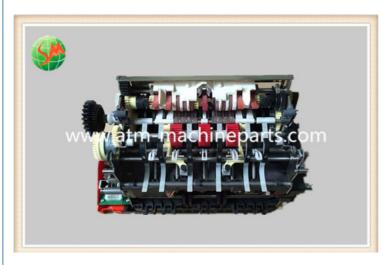

## 01750105655 Wincor Atm Parts PC4000 Bill Validator BV 1750105655 ATM Service

#### 01750105655 Wincor Nixdorf ATM Parts PC4000 Bill Validator BV 1750105655

| Product | Bill Validator                        | Weight      | about 5-6KG / pc |
|---------|---------------------------------------|-------------|------------------|
| name    |                                       |             |                  |
| P/N     | 01750105655                           | Brand Name: | Wincor           |
| 1       | ATM Machine,Spare<br>parts,UPS,Camera | Payment     | TT/ WU           |