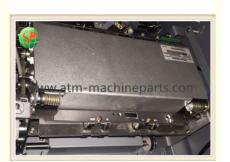

# 04750405655 Wings at Alma Ports P04000 Pill Validator PV 4750405655 ATM

## 01750105655 Wincor Atm Parts PC4000 Bill Validator BV 1750105655 ATM Service

#### 01750105655 Wincor Nixdorf ATM Parts PC4000 Bill Validator BV 1750105655

| Product | Bill Validator                        | Weight      | about 5-6KG / pc |
|---------|---------------------------------------|-------------|------------------|
| name    |                                       |             |                  |
| P/N     | 01750105655                           | Brand Name: | Wincor           |
| 1       | ATM Machine,Spare<br>parts,UPS,Camera | Payment     | TT/ WU           |