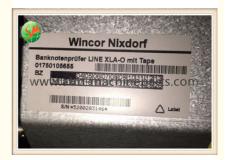

#### **Basic Information**

Place of Origin: China
Brand Name: Wincor
Model Number: 01750105655

Minimum Order Quantity: 1pc

• Price: Competitive

• Packaging Details: In carton or according clients request to

#### **Product Specification**

• P/N: 01750105655

Condition: NewModel: PC4000Material: Metal

• Highlight: wincor nixdorf atm parts, wincor atm parts

#### 01750105655 Wincor Nixdorf ATM Parts PC4000 Bill Validator BV 1750105655

| Product | Bill Validator                        | Weight      | about 5-6KG / pc |
|---------|---------------------------------------|-------------|------------------|
| name    |                                       |             |                  |
| P/N     | 01750105655                           | Brand Name: | Wincor           |
| 1       | ATM Machine,Spare<br>parts,UPS,Camera | Payment     | TT/ WU           |