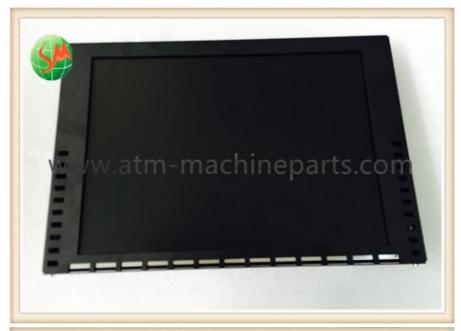

## 1750180259 ATM Machine Wincor Nixdorf Display C4060 LCD Cineo Monitoer 01750180259

#### 1750180259 Wincor ATM Machine Wincor Cineo Display C4060 LCD Cineo Monitoer 01750180259

| Product | Cineo display                         | Weight      | about 4-5KG / pc |
|---------|---------------------------------------|-------------|------------------|
| name    |                                       |             |                  |
| P/N     | 01750180259                           | Brand Name: | Wincor           |
| 1       | ATM Machine,Spare<br>parts,UPS,Camera | Payment     | TT/ WU           |