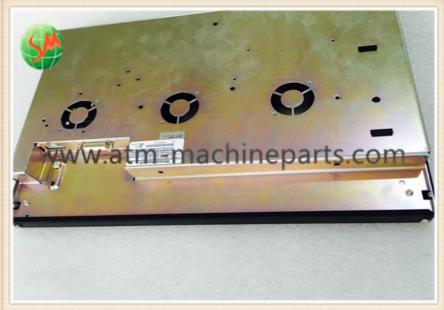

## 1750180259 ATM Machine Wincor Nixdorf Display C4060 LCD Cineo Monitoer 01750180259

#### 1750180259 Wincor ATM Machine Wincor Cineo Display C4060 LCD Cineo Monitoer 01750180259

| Product | Cineo display                         | Weight      | about 4-5KG / pc |
|---------|---------------------------------------|-------------|------------------|
| name    |                                       |             |                  |
| P/N     | 01750180259                           | Brand Name: | Wincor           |
| 1       | ATM Machine,Spare<br>parts,UPS,Camera | Payment     | TT/ WU           |