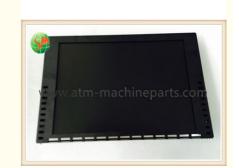

## 1750180259 ATM Machine Wincor Nixdorf Display C4060 LCD Cineo Monitoer 01750180259

#### 1750180259 Wincor ATM Machine Wincor Cineo Display C4060 LCD Cineo Monitoer 01750180259

| Product | Cineo display                         | Weight      | about 4-5KG / pc |
|---------|---------------------------------------|-------------|------------------|
| name    |                                       |             |                  |
| P/N     | 01750180259                           | Brand Name: | Wincor           |
| 1       | ATM Machine,Spare<br>parts,UPS,Camera | Payment     | TT/ WU           |