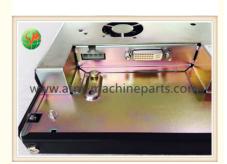

## 1750180259 ATM Machine Wincor Nixdorf Display C4060 LCD Cineo Monitoer 01750180259

#### 1750180259 Wincor ATM Machine Wincor Cineo Display C4060 LCD Cineo Monitoer 01750180259

| Product | Cineo display                         | Weight      | about 4-5KG / pc |
|---------|---------------------------------------|-------------|------------------|
| name    |                                       |             |                  |
| P/N     | 01750180259                           | Brand Name: | Wincor           |
| 1       | ATM Machine,Spare<br>parts,UPS,Camera | Payment     | TT/ WU           |