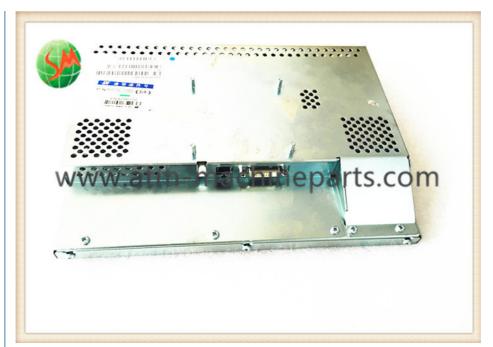

## 49213271000C Diebold ATM Parts 10.4 Service Display 49-213271-000C ATM Machine

#### 49213271000C Diebold ATM Parts 10.4 Service Display 49-213271-000C ATM Machine

#### **Specifications**

- A. 49213271000C
- B. 10.4 inch Service Display
- 3. Prompt delivery
- 4. 49-213271-000C
- 5. 24hours after-sales service.