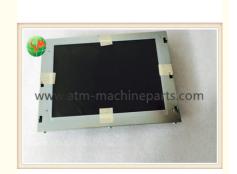

## 49213271000C Diebold ATM Parts 10.4 Service Display 49-213271-000C ATM Machine

#### **Product Specification**

• P/N: 49213271000C

Material: MetalProducts: Display

• Use In: Diebold Machine

• Highlight: atm replacement parts, atm parts

#### **Specifications**

- A. 49213271000C
- B. 10.4 inch Service Display
- 3. Prompt delivery
- 4. 49-213271-000C
- 5. 24hours after-sales service.