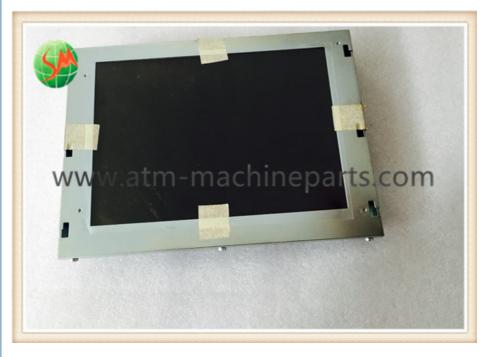

## 49213271000C Diebold ATM Parts 10.4 Service Display 49-213271-000C ATM Machine

#### **Product Specification**

• P/N: 49213271000C

Material: MetalProducts: Display

• Use In: Diebold Machine

• Highlight: atm replacement parts, atm parts

#### **Specifications**

- A. 49213271000C
- B. 10.4 inch Service Display
- 3. Prompt delivery
- 4. 49-213271-000C
- 5. 24hours after-sales service.