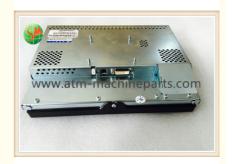

# 10.4 Inch Service Display Diebold ATM Part 49-240448-000A 49240448000A

#### 49240448000A 10.4 Inch Service Display Diebold ATM Parts 49-240448-000A

#### **Specifications**

A. 49240448000A

B. 10.4 inch Service Display

- 3. Prompt delivery
- 4. Accept small order.
- 5. 24hours after-sales service.