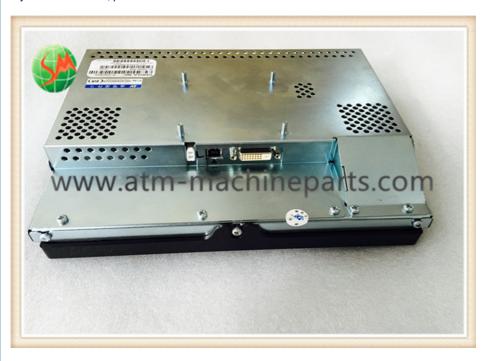

# 10.4 Inch Service Display Diebold ATM Part 49-240448-000A 49240448000A

#### 49240448000A 10.4 Inch Service Display Diebold ATM Parts 49-240448-000A

#### **Specifications**

A. 49240448000A

B. 10.4 inch Service Display

- 3. Prompt delivery
- 4. Accept small order.
- 5. 24hours after-sales service.