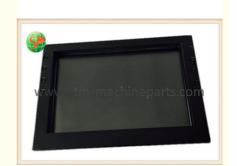

# 10.4 Inch Service Display Diebold ATM Part 49-240448-000A 49240448000A

#### 49240448000A 10.4 Inch Service Display Diebold ATM Parts 49-240448-000A

#### **Specifications**

A. 49240448000A

B. 10.4 inch Service Display

- 3. Prompt delivery
- 4. Accept small order.
- 5. 24hours after-sales service.