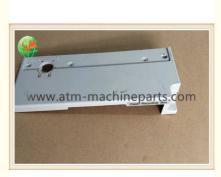

### Hitachi Recycling Cassette Box 2P004411-001 Hitachi ATM Parts ATMS Bottom Latch