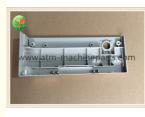

China HT

1pc

2P004412-001

Western Union, T/T

1000pcs/month

In carton or packige as clients' request

3-5 working days after received payment

# Hitachi Recycling Cassette Box Hitachi Atm Machine Parts ATMS 2P004412-001 RB Cover

## **Basic Information**

- Place of Origin:
- Brand Name:
- Model Number:
- Minimum Order Quantity:
- Price: Competitive
- Packaging Details:
- Delivery Time:
- Payment Terms:
- Supply Ability:



### **Product Specification**

• P/N:

Use In:Highlight:

- Condition:Material:
- 2P004412-001 New Plastic
- RB Cassette
  - parts of atm machine, atm parts



### More Images



Our Product Introduction

### **Product Description**

### Hitachi Recycling Cassette Box 2P004411-001 Hitachi ATM Parts ATMS Bottom Latch

#### 1. Quick Details

| Product  | Cover             | Weight      | about 1KG / pc |
|----------|-------------------|-------------|----------------|
| name     |                   |             |                |
| P/N      | 2P004412-001      | Brand Name: | HT             |
| Business | ATM Machine,Spare | Payment     | TT/ WU         |
| area     | parts,UPS,Camera  |             |                |

### 2. Company information

Guangzhou SM International trade company has the people, product and capabilities to provide you with solutions to meet your NCR, Diebold, Wincor ,NMD, Hyosung and GRG spare requirements. GSM not only sells parts, but also