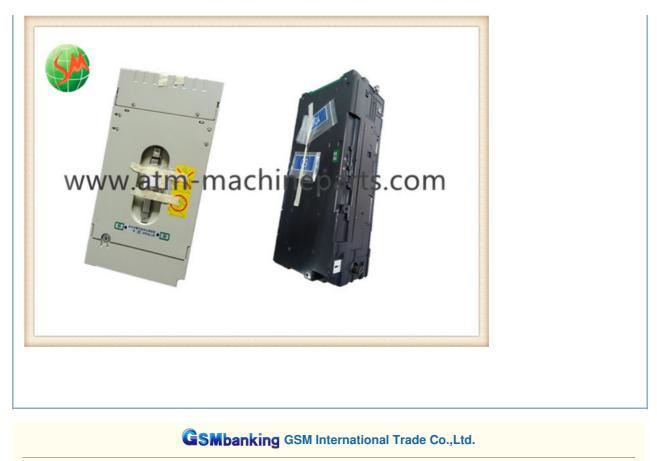

# Hitachi Recycling Cassette Box Hitachi Atm Machine Parts ATMS 2P004412-001 RB Cover

### More Images

Our Product Introduction

### **Product Description**