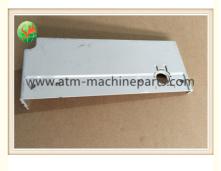

# Hitachi Recycling Cassette Box Hitachi Atm Machine Parts ATMS 2P004412-001 RB Cover

### **Product Specification**

• P/N:

Use In:Highlight:

- Condition:Material:
- 2P004412-001 New Plastic
- RB Cassette
  - parts of atm machine, atm parts