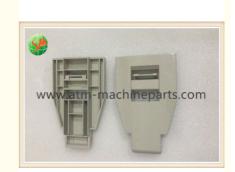

# Hitachi Recycling Cassette Box 2P004411-001 Hitachi ATM Parts ATMS **Bottom Latch**

#### Hitachi Recycling Cassette Box 2P004411-001 Hitachi ATM Parts ATMS Bottom Latch