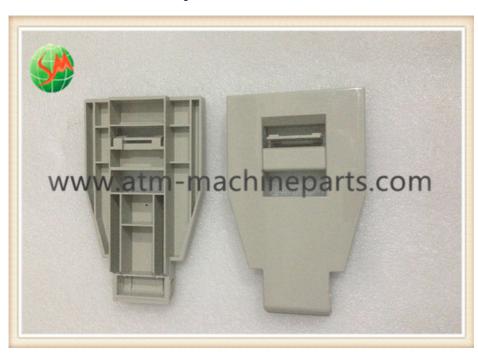

# Hitachi Recycling Cassette Box 2P004411-001 Hitachi ATM Parts ATMS **Bottom Latch**

#### Hitachi Recycling Cassette Box 2P004411-001 Hitachi ATM Parts ATMS Bottom Latch