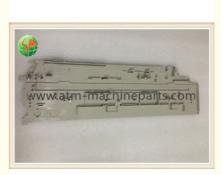

## Recycling Cassette Box 1P004483-001 Hitachi ATM Parts ATMS Right Side Plate

## 1. Quick Details

| Product  | Right Side Plate  | Weight      | about 1-1.5KG / pc |
|----------|-------------------|-------------|--------------------|
| name     |                   |             |                    |
| P/N      | 1P004483-001      | Brand Name: | HT                 |
| Business | ATM Machine,Spare | Payment     | TT/ WU             |
| area     | parts,UPS,Camera  |             |                    |