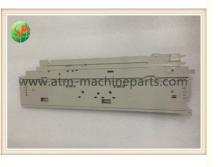

## Recycling Cassette Box 1P004483-001 Hitachi ATM Parts ATMS Right Side Plate

## 1. Quick Details

| Product  | Right Side Plate  | Weight      | about 1-1.5KG / pc |
|----------|-------------------|-------------|--------------------|
| name     |                   |             |                    |
| P/N      | 1P004483-001      | Brand Name: | HT                 |
| Business | ATM Machine,Spare | Payment     | TT/ WU             |
| area     | parts,UPS,Camera  |             |                    |