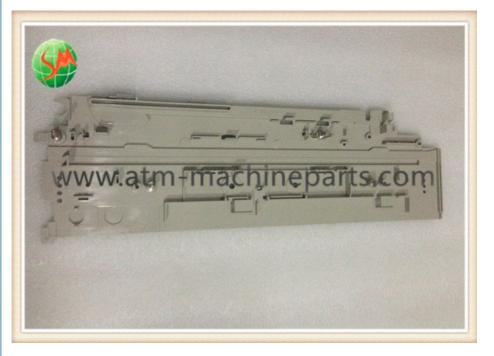

## Recycling Cassette Box 1P004483-001 Hitachi ATM Parts ATMS Right Side Plate

## 1. Quick Details

| Product  | Right Side Plate  | Weight      | about 1-1.5KG / pc |
|----------|-------------------|-------------|--------------------|
| name     |                   |             |                    |
| P/N      | 1P004483-001      | Brand Name: | HT                 |
| Business | ATM Machine,Spare | Payment     | TT/ WU             |
| area     | parts,UPS,Camera  |             |                    |