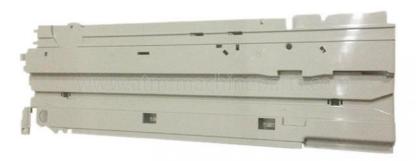

# Recycling Plastic Cassette Cases 1P004482-001 Hitachi ATM Parts ATMS Left **Side Plate**

#### 1P004482-001 Hitachi ATM Parts ATMS Left Side Plate

# **Product Specification**

P/N: 1P004482-001

· Condition: New Plastic . Material: • Use In: **RB** Cassette

• Highlight: atm parts repair, parts of atm machine