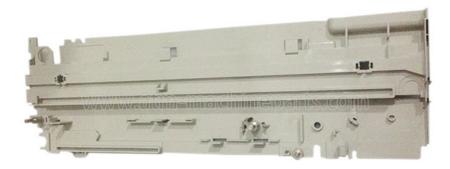

# Recycling Plastic Cassette Cases 1P004482-001 Hitachi ATM Parts ATMS Left **Side Plate**

#### 1P004482-001 Hitachi ATM Parts ATMS Left Side Plate

# **Product Specification**

P/N: 1P004482-001

· Condition: New Plastic . Material: • Use In: **RB** Cassette

• Highlight: atm parts repair, parts of atm machine