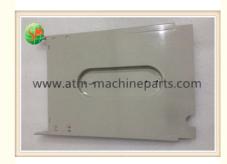

# Recycling Cassette Box 1P004480-001 Hitachi ATM Parts ATM Service TOP Cover

# **Product Specification**

• P/N: 1P004480-001

Condition: NewMaterial: PlasticUse In: RB Cassette

• Highlight: parts of atm machine, atm parts

### Recycling Cassette Box 1P004480-001 Hitachi ATM Parts ATM Service TOP Cover

#### 1. Quick Details

| Product  | Cash Box Top Cover | Weight      | about 1-1.5KG / pc |
|----------|--------------------|-------------|--------------------|
| name     |                    |             |                    |
| P/N      | 1P004480-001       | Brand Name: | HT                 |
| Business | ATM Machine,Spare  | Payment     | TT/ WU             |
| area     | parts,UPS,Camera   |             |                    |