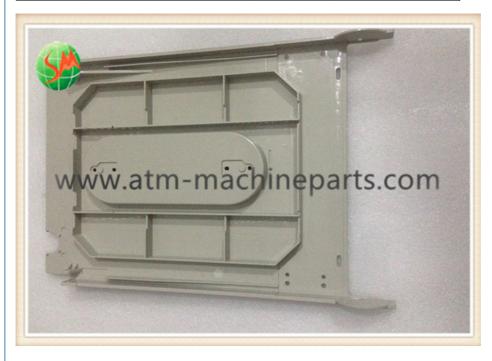

# Recycling Cassette Box 1P004480-001 Hitachi ATM Parts ATM Service TOP Cover

# **Product Specification**

• P/N: 1P004480-001

Condition: NewMaterial: PlasticUse In: RB Cassette

• Highlight: parts of atm machine, atm parts

### Recycling Cassette Box 1P004480-001 Hitachi ATM Parts ATM Service TOP Cover

#### 1. Quick Details

| Product  | Cash Box Top Cover | Weight      | about 1-1.5KG / pc |
|----------|--------------------|-------------|--------------------|
| name     |                    |             |                    |
| P/N      | 1P004480-001       | Brand Name: | HT                 |
| Business | ATM Machine,Spare  | Payment     | TT/ WU             |
| area     | parts,UPS,Camera   |             |                    |