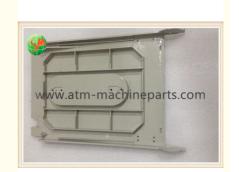

# Recycling Cassette Box 1P004480-001 Hitachi ATM Parts ATM Service TOP Cover

# **Product Specification**

• P/N: 1P004480-001

Condition: NewMaterial: PlasticUse In: RB Cassette

• Highlight: parts of atm machine, atm parts

### Recycling Cassette Box 1P004480-001 Hitachi ATM Parts ATM Service TOP Cover

#### 1. Quick Details

| Product  | Cash Box Top Cover | Weight      | about 1-1.5KG / pc |
|----------|--------------------|-------------|--------------------|
| name     |                    |             |                    |
| P/N      | 1P004480-001       | Brand Name: | HT                 |
| Business | ATM Machine,Spare  | Payment     | TT/ WU             |
| area     | parts,UPS,Camera   |             |                    |