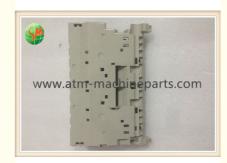

### 1P004012-001 Recycling Cassette Box Hitachi ATM Parts ATM Service Cash **Box Cover**

#### **Product Specification**

1P004012-001 P/N:

• Condition: New Plastic • Material: RB Cassette • Use In:

• Highlight: parts of atm machine, atm parts

#### **Product Description**

1P004012-001 Recycling Cassette Box Hitachi ATM Parts ATM Service Cash Box Cover

#### 1. Quick Details

| Product  | Cash Box Cover    | Weight      | about 1-1.5KG / pc |
|----------|-------------------|-------------|--------------------|
| name     |                   |             |                    |
| P/N      | 1P004012-001      | Brand Name: | HT                 |
| Business | ATM Machine,Spare | Payment     | TT/ WU             |
| area     | parts,UPS,Camera  |             |                    |