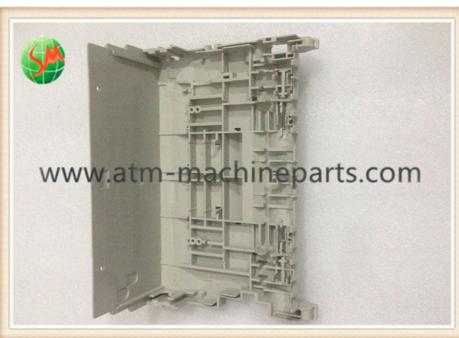

### 1P004012-001 Recycling Cassette Box Hitachi ATM Parts ATM Service Cash **Box Cover**

#### **Product Specification**

1P004012-001 P/N:

• Condition: New Plastic • Material: RB Cassette • Use In:

• Highlight: parts of atm machine, atm parts

#### **Product Description**

1P004012-001 Recycling Cassette Box Hitachi ATM Parts ATM Service Cash Box Cover

#### 1. Quick Details

| Product  | Cash Box Cover    | Weight      | about 1-1.5KG / pc |
|----------|-------------------|-------------|--------------------|
| name     |                   |             |                    |
| P/N      | 1P004012-001      | Brand Name: | HT                 |
| Business | ATM Machine,Spare | Payment     | TT/ WU             |
| area     | parts,UPS,Camera  |             |                    |