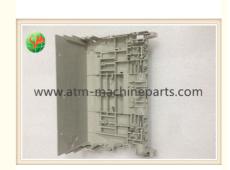

### 1P004012-001 Recycling Cassette Box Hitachi ATM Parts ATM Service Cash **Box Cover**

#### **Product Specification**

1P004012-001 P/N:

• Condition: New Plastic • Material: RB Cassette • Use In:

• Highlight: parts of atm machine, atm parts

#### **Product Description**

1P004012-001 Recycling Cassette Box Hitachi ATM Parts ATM Service Cash Box Cover

#### 1. Quick Details

| Product  | Cash Box Cover    | Weight      | about 1-1.5KG / pc |
|----------|-------------------|-------------|--------------------|
| name     |                   |             |                    |
| P/N      | 1P004012-001      | Brand Name: | HT                 |
| Business | ATM Machine,Spare | Payment     | TT/ WU             |
| area     | parts,UPS,Camera  |             |                    |