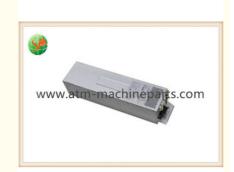

# GPAD671M36-4A Hitachi Switching Power Supply Finance Equipment Banking

## **Product Specification**

P/N: GPAD671M36-4A • Product Name: Power Supply

• Material: Metal

• Use In: ATM Machine

• Highlight: parts of atm machine, atm parts

#### 1. Quick Details

| Use in   | atm machine       | Material    | plastic       |
|----------|-------------------|-------------|---------------|
| Product  | power supply      | Brand Name: | Diebold       |
| name     |                   |             |               |
| Business | ATM Machine,Spare | P/N         | GPAD671M36-4A |
| area     | parts,UPS,Camera  |             |               |