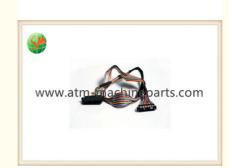

## 1P004439A Atm Parts Repair Hitachi WLR4-B4-CBL ASSY BCRM Lower Rear Assembly Opteva 328 Machine

#### **Product Specification**

P/N: 1P004439A
Product Name: Cable
Material: Plastic
Use In: Opteva 328

Highlight: atm parts repair, parts of atm machine

#### **Product Description**

1P004439A Hitachi WLR4-B4-CBL ASSY BCRM Lower Rear Assembly Opteva 328 Machine

#### 1. Quick Details

| Use in   | opteva 328        | Material    | plastic   |
|----------|-------------------|-------------|-----------|
| Product  | Cable / Harness   | Brand Name: | Diebold   |
| name     |                   |             |           |
| Business | ATM Machine,Spare | P/N         | 1P004439A |
| area     | parts,UPS,Camera  |             |           |