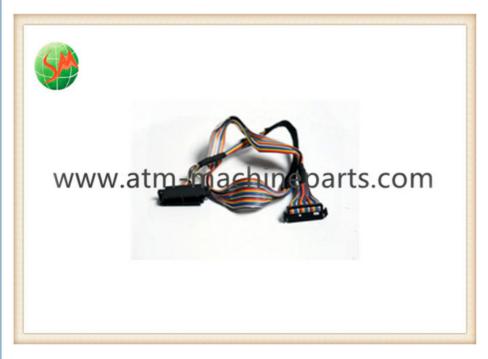

## 1P004439A Atm Parts Repair Hitachi WLR4-B4-CBL ASSY BCRM Lower Rear Assembly Opteva 328 Machine

#### **Product Specification**

P/N: 1P004439A
Product Name: Cable
Material: Plastic
Use In: Opteva 328

Highlight: atm parts repair, parts of atm machine

#### **Product Description**

1P004439A Hitachi WLR4-B4-CBL ASSY BCRM Lower Rear Assembly Opteva 328 Machine

#### 1. Quick Details

| Use in   | opteva 328        | Material    | plastic   |
|----------|-------------------|-------------|-----------|
| Product  | Cable / Harness   | Brand Name: | Diebold   |
| name     |                   |             |           |
| Business | ATM Machine,Spare | P/N         | 1P004439A |
| area     | parts,UPS,Camera  |             |           |