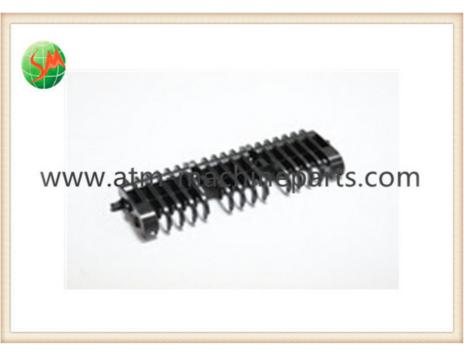

# 2P004414-001 Hitachi ATM WUR-BC-CS-L Guide 2P004414-001 BCRM ATM **Service**

### **Product Specification**

- P/N:
- Condition: • Material:

• Use In:

• Highlight:

- 2P004414-001 New Plastic
- Opteva 328
  - atm parts repair, parts of atm machine

#### 2P004414-001 Hitachi ATM WUR-BC-CS-L Guide 2P004414-001 BCRM ATM Service

#### 1. Quick Details

| Use in    | opteva 328        | Material    | plastic      |
|-----------|-------------------|-------------|--------------|
| Condition | New               | Brand Name: | Diebold      |
| Business  | ATM Machine,Spare | P/N         | 2P004414-001 |
| area      | parts,UPS,Camera  |             |              |