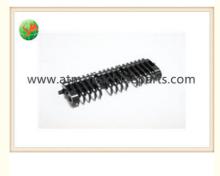

# 2P004414-001 Hitachi ATM WUR-BC-CS-L Guide 2P004414-001 BCRM ATM **Service**

### **Product Specification**

- P/N:
- Condition: • Material:

• Use In:

• Highlight:

- 2P004414-001 New Plastic
- Opteva 328
  - atm parts repair, parts of atm machine

#### 2P004414-001 Hitachi ATM WUR-BC-CS-L Guide 2P004414-001 BCRM ATM Service

#### 1. Quick Details

| Use in    | opteva 328        | Material    | plastic      |
|-----------|-------------------|-------------|--------------|
| Condition | New               | Brand Name: | Diebold      |
| Business  | ATM Machine,Spare | P/N         | 2P004414-001 |
| area      | parts,UPS,Camera  |             |              |