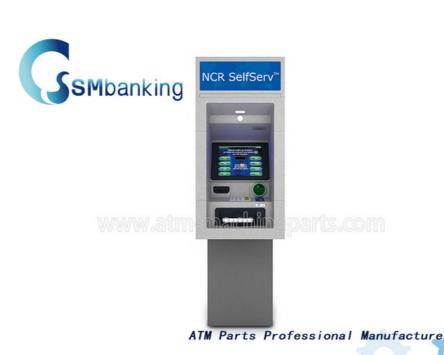

# ATM Machine Parts NCR SelfServ 6626 Bulkhead Thround The Wall NCR Machine

#### **Product Description**

Finance Equipment ATM NCR SelfServ 6626 Bulkhead Thround The Wall NCR Machine