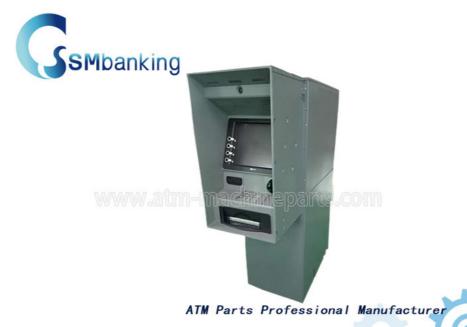

# ATM Machine Parts NCR SelfServ 6626 Bulkhead Thround The Wall NCR Machine

#### **Product Description**

Finance Equipment ATM NCR SelfServ 6626 Bulkhead Thround The Wall NCR Machine

#### 1. Quick Details

| Product  | 6626 Machine      | Dimension   | Standard body - 1257 mm |
|----------|-------------------|-------------|-------------------------|
| name     |                   |             | Shorter body - 1143 mm  |
| P/N      | 6626              | Brand Name: | NCR                     |
| Business | ATM Machine,Spare | Payment     | TT/WU                   |
| area     | parts,UPS,Camera  |             |                         |