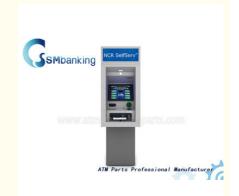

# ATM Machine Parts NCR SelfServ 6626 Bulkhead Thround The Wall NCR Machine

#### **Product Description**

Finance Equipment ATM NCR SelfServ 6626 Bulkhead Thround The Wall NCR Machine