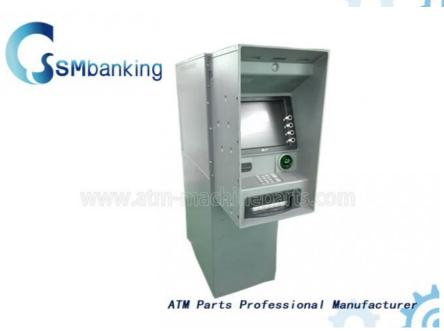

# ATM Machine Parts NCR SelfServ 6626 Bulkhead Thround The Wall NCR Machine

#### **Product Description**

Finance Equipment ATM NCR SelfServ 6626 Bulkhead Thround The Wall NCR Machine

#### 1. Quick Details

| Product  | 6626 Machine      | Dimension   | Standard body - 1257 mm |
|----------|-------------------|-------------|-------------------------|
| name     |                   |             | Shorter body - 1143 mm  |
| P/N      | 6626              | Brand Name: | NCR                     |
| Business | ATM Machine,Spare | Payment     | TT/WU                   |
| area     | parts,UPS,Camera  |             |                         |