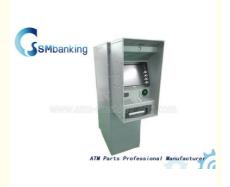

# ATM Machine Parts NCR SelfServ 6626 Bulkhead Thround The Wall NCR Machine

#### **Product Description**

Finance Equipment ATM NCR SelfServ 6626 Bulkhead Thround The Wall NCR Machine