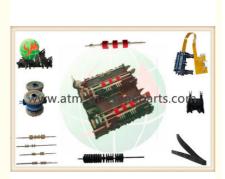

# 01792005986 Wincor Nixdorf ATM Parts Card Reader Prehead 1792005986

### 01792005986 Wincor ATM Parts Card Reader Prehead 1792005986

#### **Specifications**

A.01792005986 B.Card reader prehead C.Weight: 0.1KG/pc