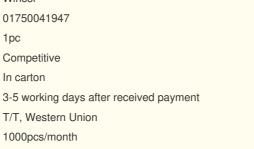

# 01792005986 Wincor Nixdorf ATM Parts Card Reader Prehead 1792005986

### 01792005986 Wincor ATM Parts Card Reader Prehead 1792005986

#### **Specifications**

A.01792005986 B.Card reader prehead C.Weight: 0.1KG/pc