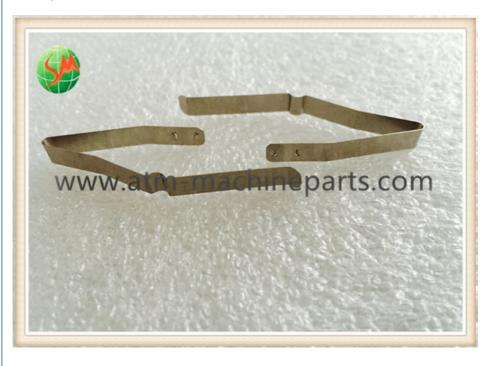

## A008824 NMD DeLaRue Talaris BCU Small Leaf Spring Bundle Carriage

#### **Product Description**

A008824 NMD DeLaRue Talaris BCU Small Leaf Spring BUNDLE CARRIAGE UNIT

#### 1. Quick Details

A.Part number:A008824 B.Weight:0.1KG/pc C.Business area:ATM Machine,Spare parts,UPS,Camera D.Small Leaf Spring