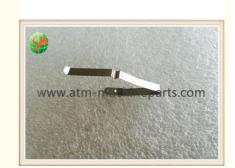

## A008824 NMD DeLaRue Talaris BCU Small Leaf Spring Bundle Carriage

#### **Product Description**

A008824 NMD DeLaRue Talaris BCU Small Leaf Spring BUNDLE CARRIAGE UNIT

#### 1. Quick Details

A.Part number:A008824 B.Weight:0.1KG/pc C.Business area:ATM Machine,Spare parts,UPS,Camera D.Small Leaf Spring