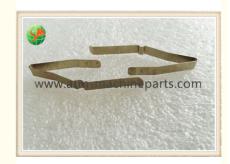

## A008824 NMD DeLaRue Talaris BCU Small Leaf Spring Bundle Carriage

#### **Product Description**

A008824 NMD DeLaRue Talaris BCU Small Leaf Spring BUNDLE CARRIAGE UNIT

#### 1. Quick Details

A.Part number:A008824 B.Weight:0.1KG/pc C.Business area:ATM Machine,Spare parts,UPS,Camera D.Small Leaf Spring