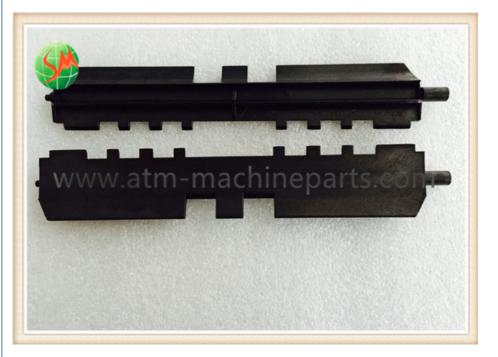

## A008724 NMD ATM Parts DeLaRue Talaris ND200 Waggler Diverter **Blade**

#### A008724 NMD ATM Parts DeLaRue Talaris ND200 Waggler Diverter Blade

#### 1. Quick Details

A.Part number:A008724 B.Weight:0.2KG/pc C.Business area:ATM Machine,Spare parts,UPS,Camera D.NMD Diverter Blade