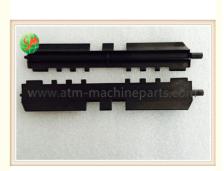

## A008724 NMD ATM Parts DeLaRue Talaris ND200 Waggler Diverter **Blade**

#### A008724 NMD ATM Parts DeLaRue Talaris ND200 Waggler Diverter Blade

#### 1. Quick Details

A.Part number:A008724 B.Weight:0.2KG/pc C.Business area:ATM Machine,Spare parts,UPS,Camera D.NMD Diverter Blade