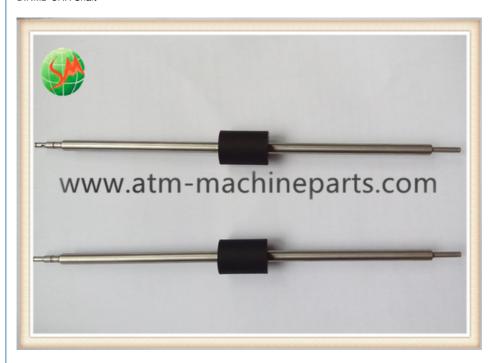

#### Atm Delarue NMD NQ200 A004812 CRR Shaft Glory ATM Consumable Parts

#### 1. Quick Details

A.Part number:A004812 B.Weight:0.1KG/pc C.Business area:ATM Machine,Spare parts,UPS,Camera D.NMD CRR Shaft