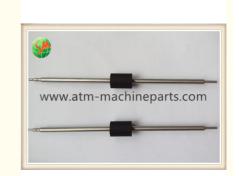

#### Atm Delarue NMD NQ200 A004812 CRR Shaft Glory ATM Consumable Parts

#### 1. Quick Details

A.Part number:A004812 B.Weight:0.1KG/pc C.Business area:ATM Machine,Spare parts,UPS,Camera D.NMD CRR Shaft