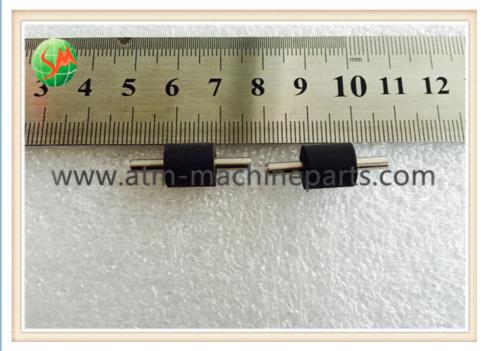

### **Product Description**

NMD ATM Machine NMD100 Delarue NF200 Roller A004539 IT Service Maintenance

#### 1. Quick Details

A.Part number:A004539 B.Weight:0.1KG/pc C.Business area:ATM Machine,Spare parts,UPS,Camera D.NS200 Roller