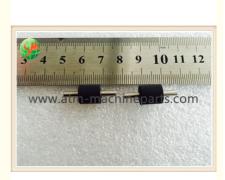

### **Product Description**

NMD ATM Machine NMD100 Delarue NF200 Roller A004539 IT Service Maintenance

#### 1. Quick Details

A.Part number:A004539 B.Weight:0.1KG/pc C.Business area:ATM Machine,Spare parts,UPS,Camera D.NS200 Roller