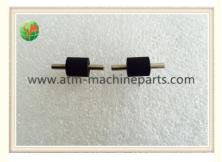

### **Product Description**

NMD ATM Machine NMD100 Delarue NF200 Roller A004539 IT Service Maintenance

#### 1. Quick Details

A.Part number:A004539 B.Weight:0.1KG/pc C.Business area:ATM Machine,Spare parts,UPS,Camera D.NS200 Roller