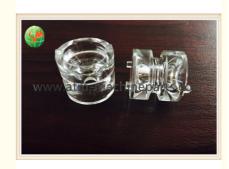

## A004344 Talaris DeLaRue Glory Cash Machine Parts NMD100 NS200 Roller Prism

#### **Product Specification**

P/N: A004344Condition: NewPayment: TT/WU

• Temperature: Normal Temperature

Environment: Inside Product Name: Roller Prism

• Highlight: cash machine parts, atm machine parts

#### 1. Quick Details

A.Weight:0.1KG/pc B.Material:Plastic C.P/N:A004344 D.NS200 Roller Prism E.Business area:ATM Machine,Spare parts,UPS,Camera