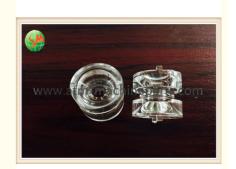

## A004344 Talaris DeLaRue Glory Cash Machine Parts NMD100 NS200 Roller Prism

#### **Product Specification**

P/N: A004344Condition: NewPayment: TT/WU

• Temperature: Normal Temperature

Environment: Inside Product Name: Roller Prism

• Highlight: cash machine parts, atm machine parts

#### 1. Quick Details

A.Weight:0.1KG/pc B.Material:Plastic C.P/N:A004344 D.NS200 Roller Prism E.Business area:ATM Machine,Spare parts,UPS,Camera