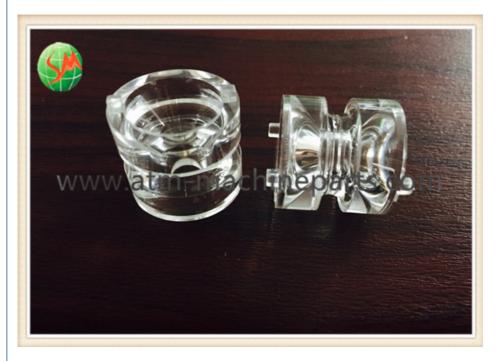

## A004344 Talaris DeLaRue Glory Cash Machine Parts NMD100 NS200 Roller Prism

#### **Product Specification**

P/N: A004344Condition: NewPayment: TT/WU

• Temperature: Normal Temperature

Environment: Inside Product Name: Roller Prism

• Highlight: cash machine parts, atm machine parts

#### 1. Quick Details

A.Weight:0.1KG/pc B.Material:Plastic C.P/N:A004344 D.NS200 Roller Prism E.Business area:ATM Machine,Spare parts,UPS,Camera