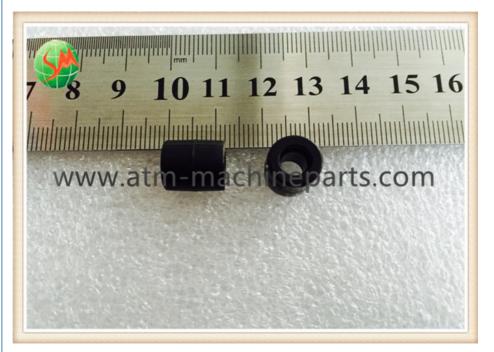

# NF200 ATM Machine Parts Black Pulley Wheel A001602 NOTE **FEEDER**

#### NMD Delarue Talaris NF200 Black Pulley Wheel A001602 NOTE FEEDER

#### 1. Quick Details

A.Weight:0.1KG/pc B.Material:Plastic C.P/N:A001602 D.Pulley Wheel E.Business area:ATM Machine,Spare parts,UPS,Camera