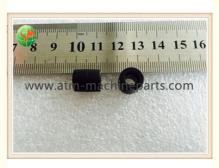

# NF200 ATM Machine Parts Black Pulley Wheel A001602 NOTE **FEEDER**

#### NMD Delarue Talaris NF200 Black Pulley Wheel A001602 NOTE FEEDER

#### 1. Quick Details

A.Weight:0.1KG/pc B.Material:Plastic C.P/N:A001602 D.Pulley Wheel E.Business area:ATM Machine,Spare parts,UPS,Camera