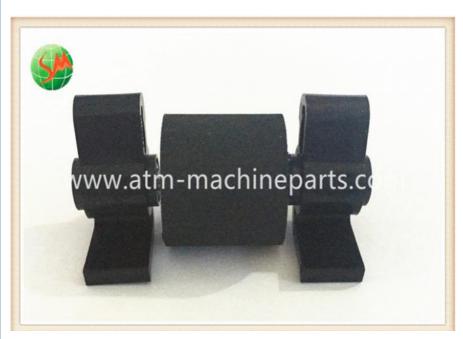

## A001496 NMD100 Cash Machine NMD ATM Parts NQ Shaft Assy A001496

#### A001496 NMD100 Cash Machine NMD ATM Parts NQ Shaft Assy A001496 1. Quick Details

| Product name | NQ Shaft    | P/N          | A001496  |
|--------------|-------------|--------------|----------|
| Quality      | New generic | Brand Name:  | NMD      |
| Model        | NMD100      | Stock status | In stock |