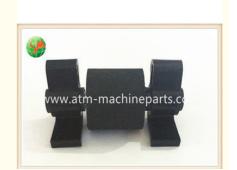

## A001496 NMD100 Cash Machine NMD ATM Parts NQ Shaft Assy A001496

#### A001496 NMD100 Cash Machine NMD ATM Parts NQ Shaft Assy A001496 1. Quick Details

| Product name | NQ Shaft    | P/N          | A001496  |
|--------------|-------------|--------------|----------|
| Quality      | New generic | Brand Name:  | NMD      |
| Model        | NMD100      | Stock status | In stock |