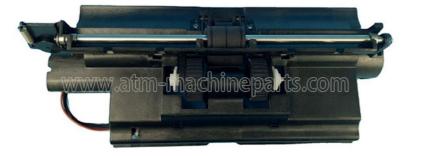

## Durable A021912 NMD ATM Parts NQ300 Cover Assy Kit In Black have in stock

## Durable A021912 NMD ATM Parts NQ300 Cover Assy Kit In Black

1. Quick Details

| Product<br>name | NQ300 Cover Assy Kit | P/N          | A021912  |
|-----------------|----------------------|--------------|----------|
| Quality         | New generic          | Brand Name:  | NMD      |
| Color           | Black                | Stock status | In stock |