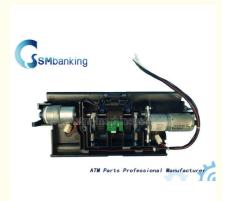

## Durable A021912 NMD ATM Parts NQ300 Cover Assy Kit In Black have in stock

## Durable A021912 NMD ATM Parts NQ300 Cover Assy Kit In Black

1. Quick Details

| Product<br>name | NQ300 Cover Assy Kit | P/N          | A021912  |
|-----------------|----------------------|--------------|----------|
| Quality         | New generic          | Brand Name:  | NMD      |
| Color           | Black                | Stock status | In stock |