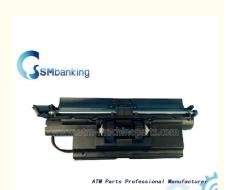

## Durable A021912 NMD ATM Parts NQ300 Cover Assy Kit In Black have in stock

## Durable A021912 NMD ATM Parts NQ300 Cover Assy Kit In Black

1. Quick Details

| Product<br>name | NQ300 Cover Assy Kit | P/N          | A021912  |
|-----------------|----------------------|--------------|----------|
| Quality         | New generic          | Brand Name:  | NMD      |
| Color           | Black                | Stock status | In stock |