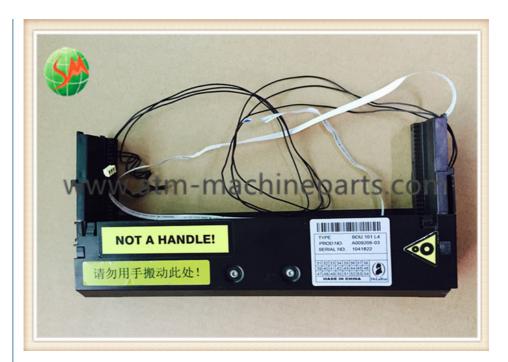

# A009206-03 NMD ATM Parts BOU Delarue IT Maintenance Serviced A009206

#### 1. Quick Details

| Product name   | BOU                                | Weight       | about 1.5-2KG / pc                 |
|----------------|------------------------------------|--------------|------------------------------------|
| P/N            | A009206                            | Brand Name:  | NMD                                |
| IBUSINESS AREA | ATM Machine,Spare parts,UPS,Camera | IE XDerience | More than 10 years engaged in ATMS |