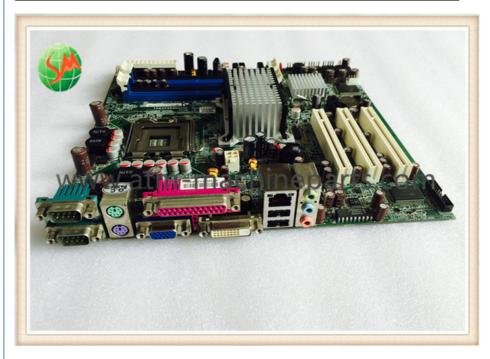

## 497-0451319 6625 ATM Parts Intel Q965 LGA 775 EATX Talladega **Motherboard**

# 497-0451319 6625 ATM Parts Intel Q965 LGA 775 EATX Talladega Motherboard 1. Quick Details

| Product name   | Talladega Motherboard              | Weight       | about 2-3.5KG / pc                 |
|----------------|------------------------------------|--------------|------------------------------------|
| P/N            | 497-0451319                        | Brand Name:  | NCR                                |
| IBUSINESS AREA | ATM Machine,Spare parts,UPS,Camera | IE XDerience | More than 10 years engaged in ATMS |