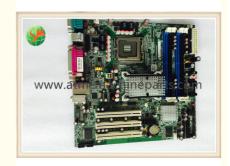

## 497-0451319 6625 ATM Parts Intel Q965 LGA 775 EATX Talladega **Motherboard**

# 497-0451319 6625 ATM Parts Intel Q965 LGA 775 EATX Talladega Motherboard 1. Quick Details

| Product name   | Talladega Motherboard              | Weight       | about 2-3.5KG / pc                 |
|----------------|------------------------------------|--------------|------------------------------------|
| P/N            | 497-0451319                        | Brand Name:  | NCR                                |
| IBUSINESS AREA | ATM Machine,Spare parts,UPS,Camera | IE XDerience | More than 10 years engaged in ATMS |