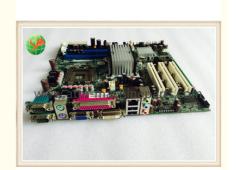

## 497-0451319 6625 ATM Parts Intel Q965 LGA 775 EATX Talladega **Motherboard**

# 497-0451319 6625 ATM Parts Intel Q965 LGA 775 EATX Talladega Motherboard 1. Quick Details

| Product name   | Talladega Motherboard              | Weight       | about 2-3.5KG / pc                 |
|----------------|------------------------------------|--------------|------------------------------------|
| P/N            | 497-0451319                        | Brand Name:  | NCR                                |
| IBUSINESS AREA | ATM Machine,Spare parts,UPS,Camera | IE XDerience | More than 10 years engaged in ATMS |