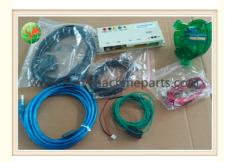

#### Anti Skimmer Device ATM Spare Parts IT Maintenance Services Anti Fraud Device 1. Quick Details

| Product        | Anti Skimmer Device                   | Weight      | about 1KG / set |
|----------------|---------------------------------------|-------------|-----------------|
| name           |                                       |             |                 |
| P/N            | GSMAN001                              | Brand Name: | NCR             |
| IBUSINESS area | ATM Machine,Spare<br>parts,UPS,Camera | Payment     | TT/ WU          |

| 3. Packaging & Delivery |                                                    |  |  |
|-------------------------|----------------------------------------------------|--|--|
| Packing details:        | In carton or In Box                                |  |  |
| Delivery details:       | Within 5-7 working days after received the payment |  |  |
| Place of Origin:        | Guangdong, China (Mainland)                        |  |  |