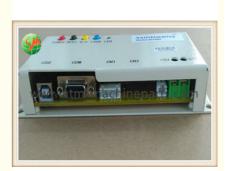

#### Anti Skimmer Device ATM Spare Parts IT Maintenance Services Anti Fraud Device 1. Quick Details

| Product        | Anti Skimmer Device                   | Weight      | about 1KG / set |
|----------------|---------------------------------------|-------------|-----------------|
| name           |                                       |             |                 |
| P/N            | GSMAN001                              | Brand Name: | NCR             |
| IBUSINESS area | ATM Machine,Spare<br>parts,UPS,Camera | Payment     | TT/ WU          |

| 3. Packaging & Delivery |                                                    |  |  |
|-------------------------|----------------------------------------------------|--|--|
| Packing details:        | In carton or In Box                                |  |  |
| Delivery details:       | Within 5-7 working days after received the payment |  |  |
| Place of Origin:        | Guangdong, China (Mainland)                        |  |  |