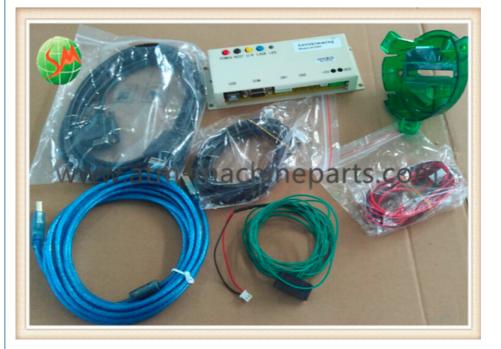

#### Anti Skimmer Device ATM Spare Parts IT Maintenance Services Anti Fraud Device 1. Quick Details

| Product        | Anti Skimmer Device                   | Weight      | about 1KG / set |
|----------------|---------------------------------------|-------------|-----------------|
| name           |                                       |             |                 |
| P/N            | GSMAN001                              | Brand Name: | NCR             |
| IBUSINESS area | ATM Machine,Spare<br>parts,UPS,Camera | Payment     | TT/ WU          |

| 3. Packaging & Delivery |                                                    |  |  |
|-------------------------|----------------------------------------------------|--|--|
| Packing details:        | In carton or In Box                                |  |  |
| Delivery details:       | Within 5-7 working days after received the payment |  |  |
| Place of Origin:        | Guangdong, China (Mainland)                        |  |  |