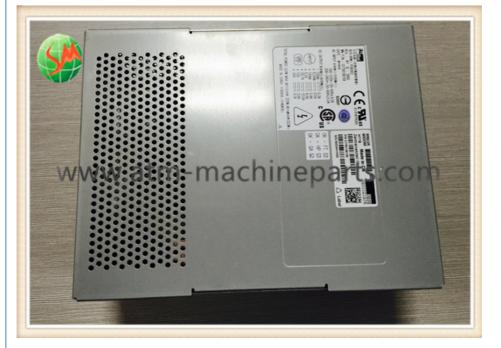

# 01750136159 Wincor ATM Parts PC280 Power Supply ATM Security Distributor

# **Product Specification**

- P/N:
- Warranty:
- Condition:
- Weight:
- MOQ:
- Highlight:
- 90 Days New 2-3KG 1pc

01750136159

wincor nixdorf atm parts, wincor atm parts

**Our Product Introduction** 

### 01750136159 Wincor ATM Parts PC280 Power Supply ATM Security Distributor

1. Quick Details

| Product<br>name | Power Supply | Weight      | about 2-3KG / pc |
|-----------------|--------------|-------------|------------------|
| P/N             | 01750136159  | Brand Name: | Wincor           |
| Material        | Metal        | Payment     | TT/ WU           |