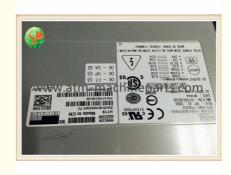

# 01750136159 Wincor ATM Parts PC280 Power Supply ATM Security Distributor

# **Product Specification**

- P/N:
- Warranty:
- Condition:
- Weight:
- MOQ:
- Highlight:
- 90 Days New 2-3KG 1pc

01750136159

wincor nixdorf atm parts, wincor atm parts

**Our Product Introduction** 

### 01750136159 Wincor ATM Parts PC280 Power Supply ATM Security Distributor

1. Quick Details

| Product<br>name | Power Supply | Weight      | about 2-3KG / pc |
|-----------------|--------------|-------------|------------------|
| P/N             | 01750136159  | Brand Name: | Wincor           |
| Material        | Metal        | Payment     | TT/ WU           |