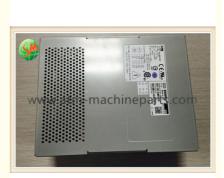

# 01750136159 Wincor ATM Parts PC280 Power Supply ATM Security Distributor

# **Product Specification**

- P/N:
- Warranty:
- Condition:
- Weight:
- MOQ:
- Highlight:
- 90 Days New 2-3KG 1pc

01750136159

wincor nixdorf atm parts, wincor atm parts

**Our Product Introduction** 

### 01750136159 Wincor ATM Parts PC280 Power Supply ATM Security Distributor

1. Quick Details

| Product<br>name | Power Supply | Weight      | about 2-3KG / pc |
|-----------------|--------------|-------------|------------------|
| P/N             | 01750136159  | Brand Name: | Wincor           |
| Material        | Metal        | Payment     | TT/ WU           |