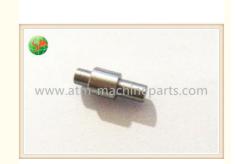

# **Durable A001477 ATM Replacement Parts Guide Pin For NMD Bundle** Carriage

#### **Durable A001477 ATM Replacement Parts Guide Pin For NMD Bundle Carriage** 1. Quick Details

| Product name | Guide Pin    | P/N          | A001477  |
|--------------|--------------|--------------|----------|
| Quality      | New original | Brand Name:  | NMD      |
| Color        | Silver       | Stock status | In stock |