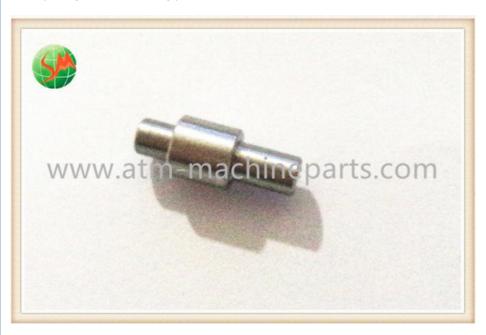

# **Durable A001477 ATM Replacement Parts Guide Pin For NMD Bundle** Carriage

#### **Durable A001477 ATM Replacement Parts Guide Pin For NMD Bundle Carriage** 1. Quick Details

| Product name | Guide Pin    | P/N          | A001477  |
|--------------|--------------|--------------|----------|
| Quality      | New original | Brand Name:  | NMD      |
| Color        | Silver       | Stock status | In stock |