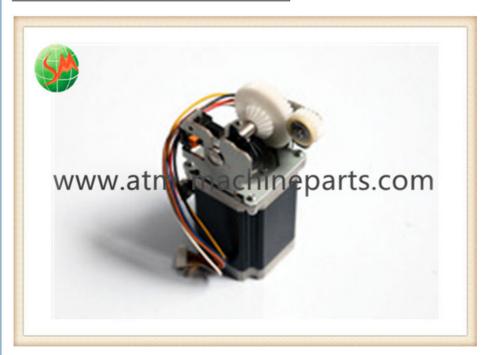

# 4P009290A Hitachi ATM Spare Parts WLR H MTR B Motor Assy Lower Rear **Upper Reject Box**

### 4P009290A Hitachi ATM Spare Parts WLR H MTR B Motor Assy Lower Rear Upper Reject Box

#### Specification

Gross Weight:1KG
 P/N:4P009290A
 Use for UR module
 Business area:ATM Machine,Spare Parts,Cameta,UPS
 Lead time: 2-5 working days after received payment
 Payment: TT/WU
 Product name: Gear