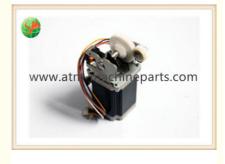

# 4P009290A Hitachi ATM Spare Parts WLR H MTR B Motor Assy Lower Rear **Upper Reject Box**

### 4P009290A Hitachi ATM Spare Parts WLR H MTR B Motor Assy Lower Rear Upper Reject Box

#### Specification

Gross Weight:1KG
 P/N:4P009290A
 Use for UR module
 Business area:ATM Machine,Spare Parts,Cameta,UPS
 Lead time: 2-5 working days after received payment
 Payment: TT/WU
 Product name: Gear