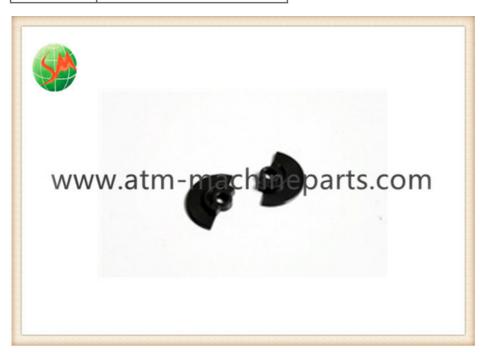

#### WBX GSENS Plate Parts Of An ATM Machine 4P009181-001 Cash Box

#### **Specification**

1.Gross Weight:0.5KG 2.Payment: TT/WU 3.Use for UR module

4:Business area:ATM Machine,Spare Parts,Cameta,UPS 5:Lead time: 2-5 working days after received payment

6:Product name: Gear 7.P/N:4P009181-001 8.Color: Black