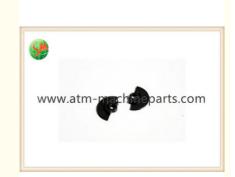

#### WBX GSENS Plate Parts Of An ATM Machine 4P009181-001 Cash Box

#### **Specification**

1.Gross Weight:0.5KG 2.Payment: TT/WU 3.Use for UR module

4:Business area:ATM Machine,Spare Parts,Cameta,UPS 5:Lead time: 2-5 working days after received payment

6:Product name: Gear 7.P/N:4P009181-001 8.Color: Black