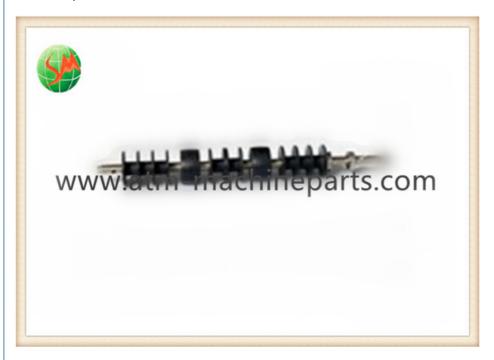

#### 2P004358B Hitachi ATM Parts WBMS Drive Shaft Assy Opteva 328 Machine

#### Specification

A.P/N:2P004358B

B.Gross Weight:0.5KG

C.Business area:ATM Machine,Spare Parts,Cameta,UPS

D.Material:Plastic E:Payment: TT/WU

F:Lead time: 2-5 working days after received payment

G:Use for Opteva 328 machine