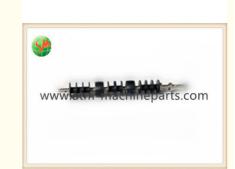

#### 2P004358B Hitachi ATM Parts WBMS Drive Shaft Assy Opteva 328 Machine

#### Specification

A.P/N:2P004358B

B.Gross Weight:0.5KG

C.Business area:ATM Machine,Spare Parts,Cameta,UPS

D.Material:Plastic E:Payment: TT/WU

F:Lead time: 2-5 working days after received payment

G:Use for Opteva 328 machine