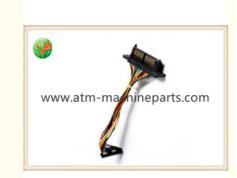

# Plastic ATM Parts Repair WBX BX1 CBL Assy Money Box Sensor 2P003988A

# **Product Specification**

• Condition: New Or Refurbish 2P003988A P/N: TT / WU • Payment: Metal Material: · Products: Machine

Highlight: parts of atm machine, atm parts

#### Plastic ATM Parts Repair WBX BX1 CBL Assy Money Box Sensor 2P003988A

#### **Specification**

A.Business area:ATM Machine,Spare Parts,Cameta,UPS

B.Gross Weight:0.5KG

C.Material:Plastic

D.P/N:2P003988A

E:Lead time: 2-5 working days after received payment